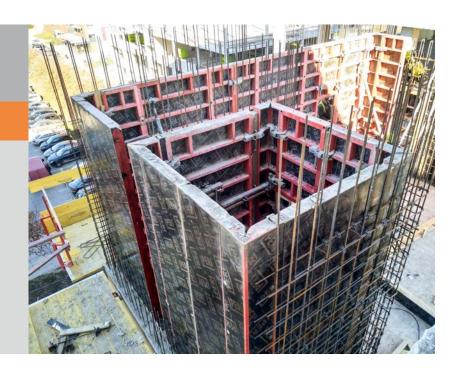

#### **HEAVY BUILDING**

Formwork systems Precasting Loose Shuttering Scaffolding

#### **Heavy Building**

Strength and durability ease the construction process, helping to achieve qualitative results

02